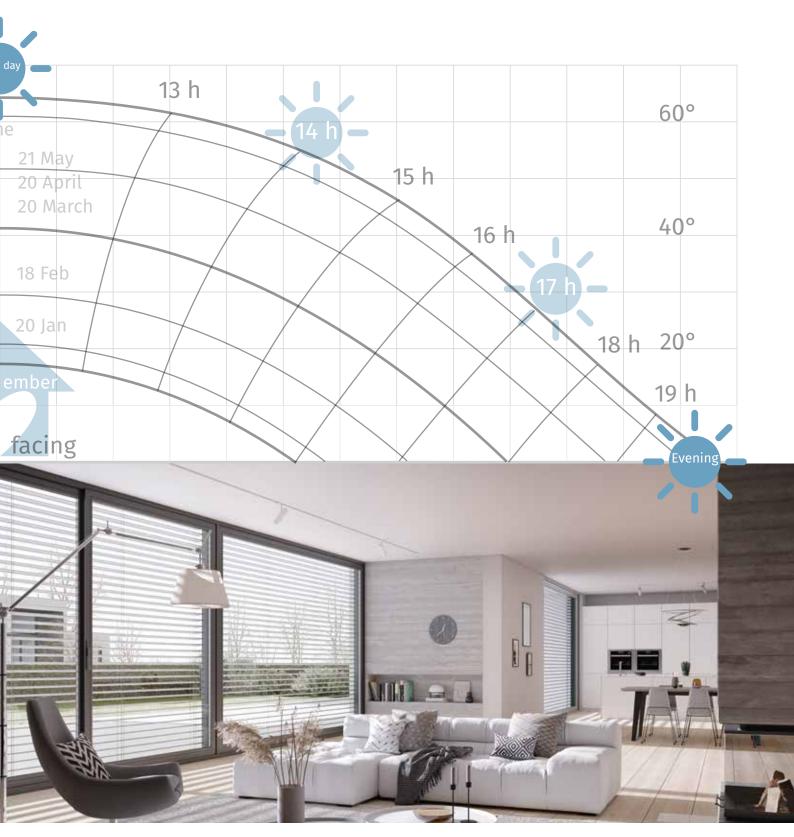

### **ALUKON'S LIGHT GUIDING SLATS**

FOR INTELLIGENT USE OF DAYLIGHT

With the LS 80 from ALUKON, rooms shine in a pleasant light. It enables glare-free enjoyment of sunlight with maximum use of daylight. The light is directed to the ceiling and floods the room.

Summer heat rays are deflected by the slats and in winter it helps to use solar energy and the sunlight level. This is done automatically in the predefined light guiding position of 20°. Continous readjustment is not necessary.

The light guiding slats have good closing action and also allow adequate darkening during the day. At night, the closed slats protect against view from the outside, even if it is brightly lit inside.

More products and innovations can also be found at WWW.ALUKON.COM

# PERFECT DAYLIGHT INTAKE

WITHOUT GLARE

With the LS 80 light guiding slats the sun rays can be "captured" and deflected into the room in a subdued manner for a feel-good atmosphere.