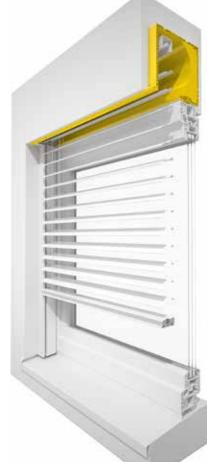

#### External venetian blind with special design

The partially concave slats, which are flanged on both sides, are additionally provided with a piping on the lower edge flanging. On the one hand, this absorbs the closing action and wind noises and, on the other hand, it optimally seals the slats so that they lie one above the other.

# **PARTICULAR DETAILS**

WITH PERFECT FUNCTION

The ALUKON LS 80 light guiding slats are based on many years of experience in shadowing and are one of the most innovative sun protection products with a great technical know-how right down to the smallest detail. It is moved via filigree, space-saving loop cords and can be used in track and cable guides.