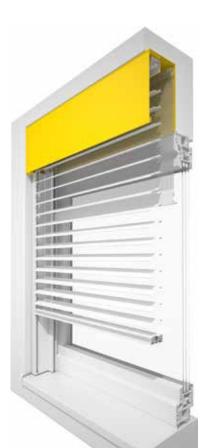

# **ALUMINIUM SLATS**

IN ALL ALUKON BOX SYSTEMS

Whether in the RAFF-E box system, as a facade venetian blind as well as in front-mounted boxes or top-mounted boxes, the ALUKON venetian blind slats are versatile and can be harmoniously integrated into the overall appearance of the facade in terms of colour design. The aluminium boxes, guide rails and end strips are available in a wide range of colours. Further details can be found in our sales and planning documents for the individual products.

#### **FACADE VENETIAN BLIND**

U-shaped shutter, visible L-shaped shutter, visible U-shaped shutter, plastered L-shaped shutter, plastered

+

**PVC TOP-MOUNTED BOX** AK-MIRO PLUS