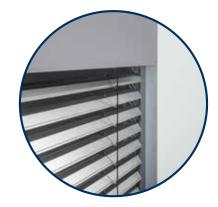

**closed slats** Good darkening of the rooms thanks to special closing action.

#### LS 80 light guiding slats

particularly designed slat contour for optimal light control at all times of day and year, fitted with sealing piping in the lower flanging and therefore sound-absorbing and well suited for darkening