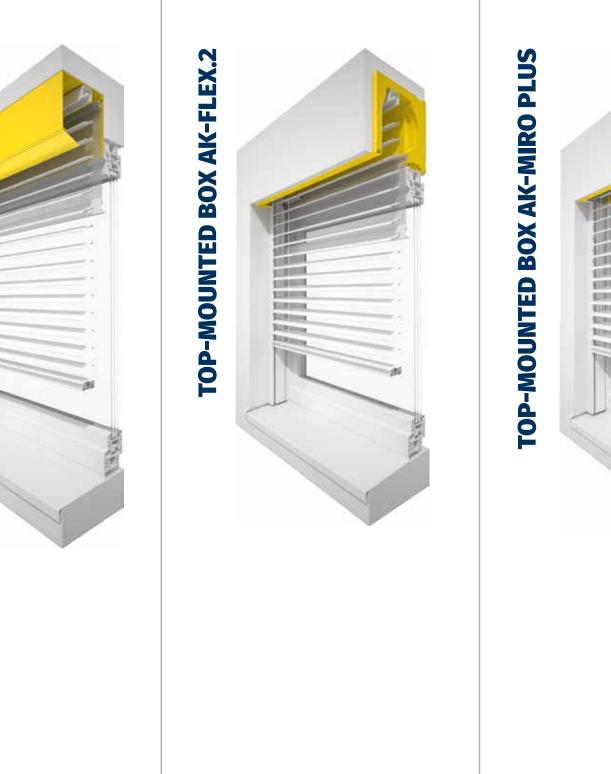

# **ALUMINIUM SLATS**

IN ALL ALUKON BOX SYSTEMS

Whether in the RAFF-E box system, as a facade venetian blind as well as in front-mounted boxes or top-mounted boxes, the ALUKON venetian blind slats are versatile and can be harmoniously integrated into the overall appearance of the facade in terms of colour design. The aluminium boxes, guide rails and end strips are available in a wide range of colours. Further details can be found in our sales and planning documents for the individual products.

#### **FACADE VENETIAN BLIND**

U-shaped shutter, visible L-shaped shutter, visible U-shaped shutter, plastered L-shaped shutter, plastered

+

**PVC TOP-MOUNTED BOX** AK-MIRO PLUS