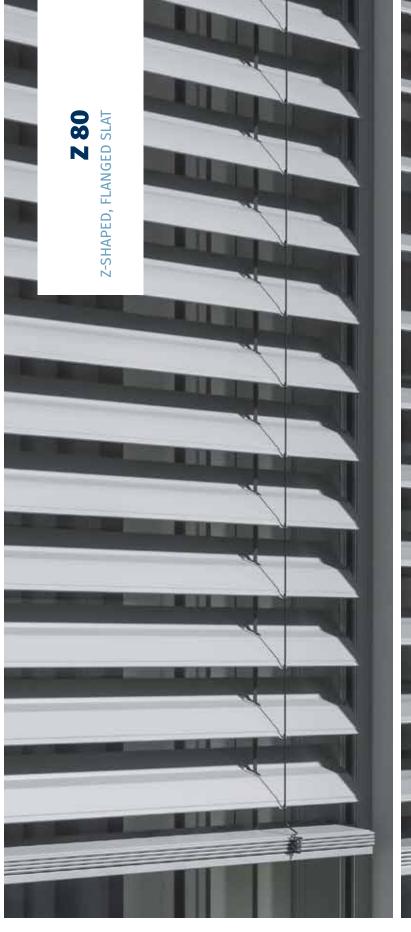

#### Z 80 slats

stable z-shaped slat contour with flanging on both sides and piping on the underside for noise reduction and better closing action, well suited for darkening