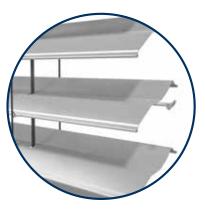

#### External venetian blind with special design

The partially concave slats, which are flanged on both sides, are additionally provided with a piping on the lower edge flanging. On the one hand, this absorbs the closing action and wind noises and, on the other hand, it optimally seals the slats so that they lie one above the other.

# **PARTICULAR DETAILS**

WITH PERFECT FUNCTION

The ALUKON LS 80 light guiding slats are based on many years of experience in shadowing and are one of the most innovative sun protection products with a great technical know-how right down to the smallest detail. It is moved via filigree, space-saving loop cords and can be used in track and cable guides.

#### Vertical Tex tape punching

in a flanged design. This is covered in the best possible way by the Tex tape when closed and therefore few light passes through.

# Guide nipple in the shape of a ship's propeller

Alternately attached to the slats, these ensure the best stacking action.