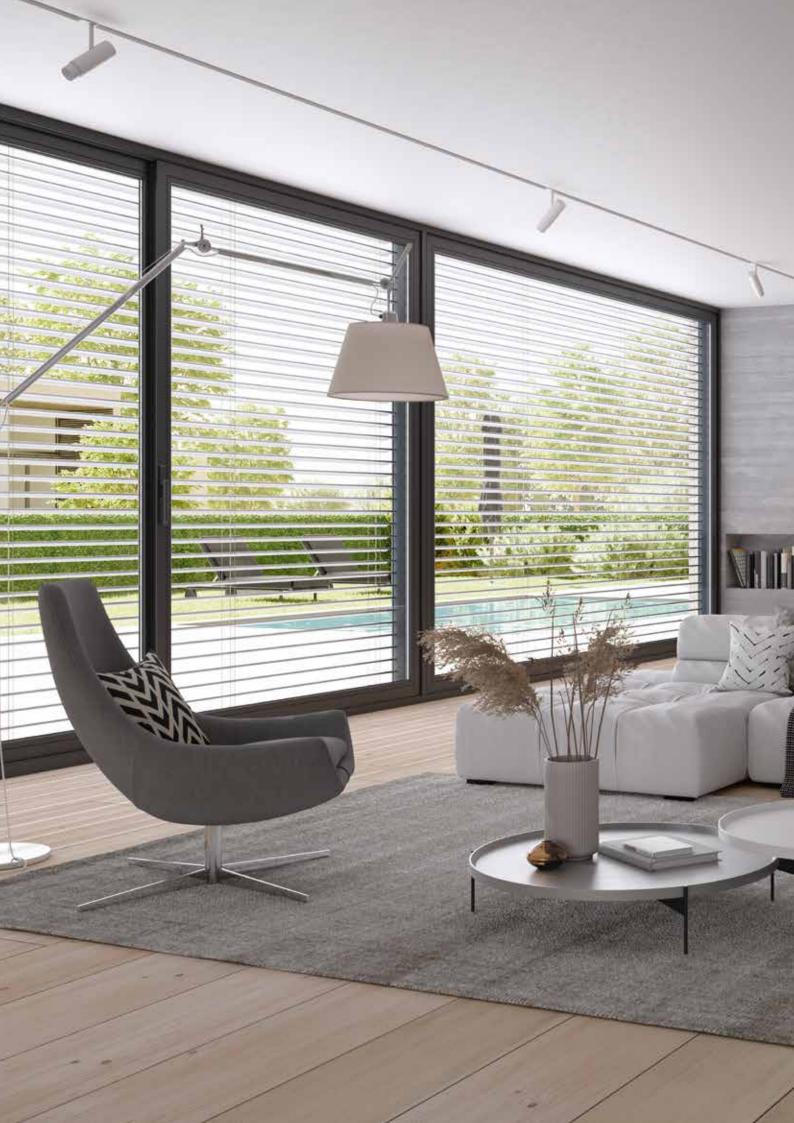

### **ALUKON'S LIGHT GUIDING SLATS**

FOR INTELLIGENT USE OF DAYLIGHT

With the LS 80 from ALUKON, rooms shine in a pleasant light. It enables glare-free enjoyment of sunlight with maximum use of daylight. The light is directed to the ceiling and floods the room.

Summer heat rays are deflected by the slats and in winter it helps to use solar energy and the sunlight level. This is done automatically in the predefined light guiding position of 20°. Continous readjustment is not necessary.

# PERFECT DAYLIGHT INTAKE

WITHOUT GLARE

With the LS 80 light guiding slats the sun rays can be "captured" and deflected into the room in a subdued manner for a feel-good atmosphere.

# **LIGHT CONTROL AND DESIGN**

THANKS TO INNOVATIVE SLAT CONTOUR

The special slat shape is designed as a modern design element in a kind of "headlight principle". This ensures optimal light control, which is most effective with bright slat colours.