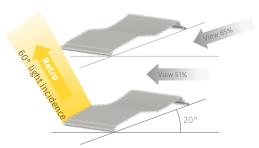

Summer heat rays are deflected by the slats and in winter it helps to use solar energy and the sunlight level. This is done automatically in the predefined light guiding position of 20°. Continous readjustment is not necessary.

# **LIGHT CONTROL AND DESIGN**

THANKS TO INNOVATIVE SLAT CONTOUR

The special slat shape is designed as a modern design element in a kind of "headlight principle". This ensures optimal light control, which is most effective with bright slat colours.