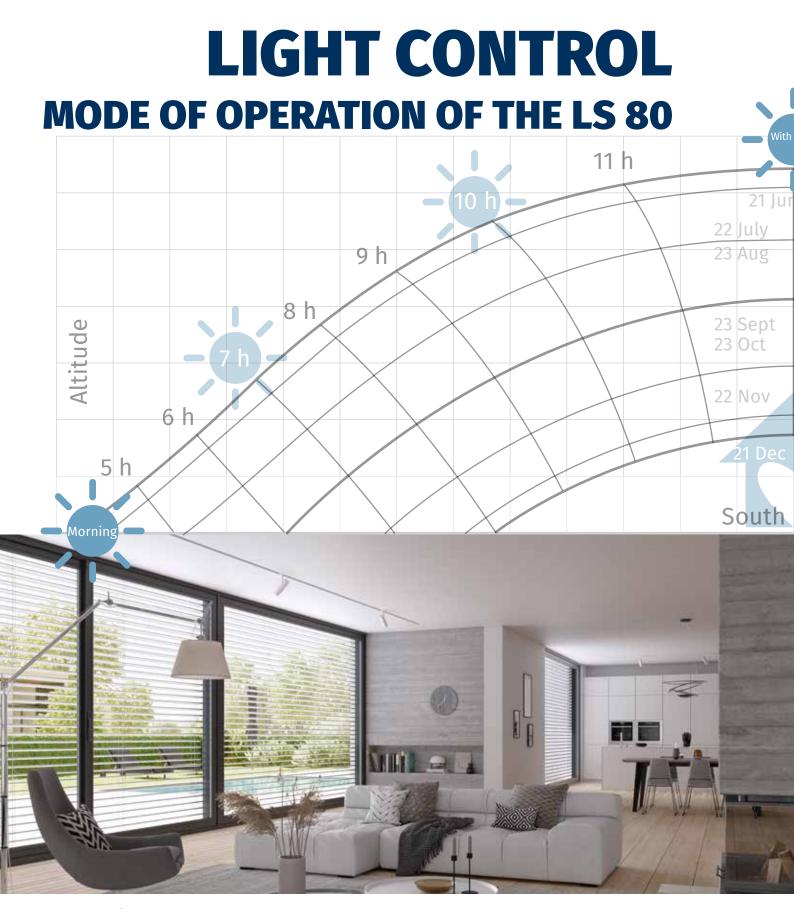

# **LIGHT CONTROL AND DESIGN**

THANKS TO INNOVATIVE SLAT CONTOUR

The special slat shape is designed as a modern design element in a kind of "headlight principle". This ensures optimal light control, which is most effective with bright slat colours.

#### midday in summer

The steep and hot rays of sunlight are reflected back, so the heat stays outside, the room is not unnecessarily heated and the view to the outside is retained. Indirect light also brightens the room without disturbing, dazzling rays of sunlight.

#### midday in winter

The flat rays of sunlight are reflected completely inwards across the slat contour without glare and illuminate the room in an optimum manner while using the solar radiant heat.

F 80