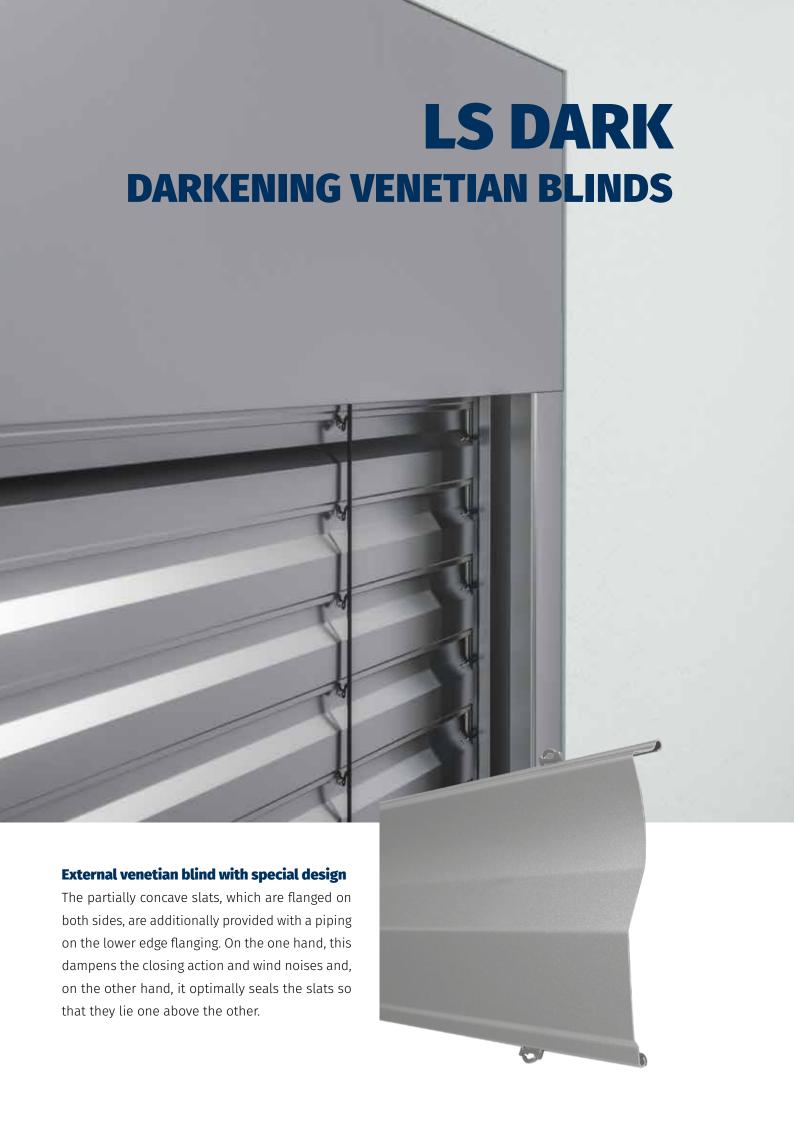

### **LS DARK**

DARKENING VENETIAN BLINDS

## THE ALUKON DARKENING VENETIAN BLINDS LS DARK

WITH INTELLIGENT USE OF DAYLIGHT

A complete venetian blind system for shaft installation, with and without panels, designed to meet the special requirements for darkening in living spaces. ALUKON LS Dark venetian blinds are completely opaque in the dark with illuminated interiors.

#### Facade design

LS Dark available in ten trendy colours

THROUGH INNOVATIVE TECHNOLOGY

The special features of LS Dark are the unpunched slats, as the upward and downward movement takes place via the side lift in the guide rails. The extremely stable bottom rail is equipped with an additional anti-lift device for increased security.

shaped design with low stack height

stable, in offset stacking CV 80 requires less space than with standard stacking of the C 80 slat

slat contour with flanging on both sides and piping on the underside for

noise damping and better closing action, well suited for darkening particularly designed slat contour for optimal light control at all times of day and year, fitted with sealing piping in the lower flanging and therefore sound-absorbing and well suited for darkening

for use in LS Dark venetian blinds, for optimal darkening of living spaces, with sealing welt in the lower flanging and without lift strap punching, for maximum reduction of light reflections