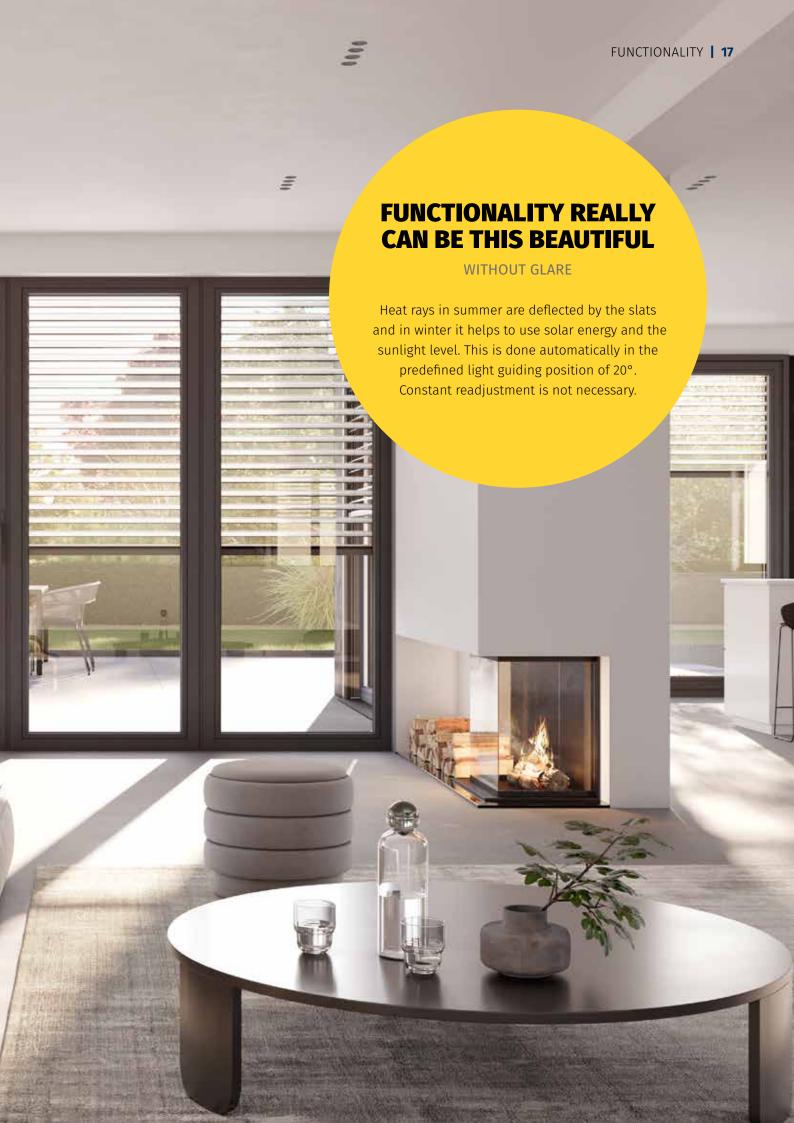

Due to the special slat contour, the intelligent light control technology of our LS 80 venetian blind slats is used at the same time when the slats are open. It enables glare-free enjoyment of sunlight with maximum use of daylight. The light is directed to the ceiling and floods the room.

Heat rays in summer are deflected by the slats and in the winter it helps to use solar energy and the sunlight level. This is done automatically in the predefined light guiding position of 20°. Constant readjustment is not necessary.