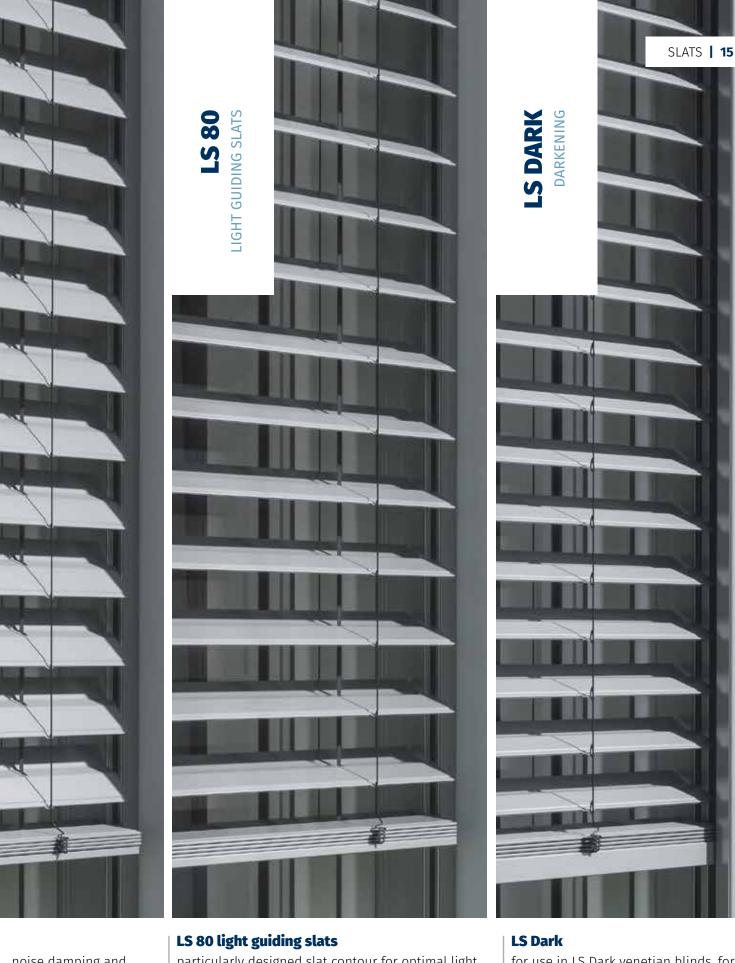

### **LS DARK**

DARKENING VENETIAN BLINDS

## THE ALUKON DARKENING VENETIAN BLINDS LS DARK

WITH INTELLIGENT USE OF DAYLIGHT

A complete venetian blind system for shaft installation, with and without panels, designed to meet the special requirements for darkening in living spaces. ALUKON LS Dark venetian blinds are completely opaque in the dark with illuminated interiors.

Due to the special slat contour, the intelligent light control technology of our LS 80 venetian blind slats is used at the same time when the slats are open. It enables glare-free enjoyment of sunlight with maximum use of daylight. The light is directed to the ceiling and floods the room.

#### Facade design

LS Dark available in ten trendy colours

THROUGH INNOVATIVE TECHNOLOGY

The special features of LS Dark are the unpunched slats, as the upward and downward movement takes place via the side lift in the guide rails. The extremely stable bottom rail is equipped with an additional anti-lift device for increased security.

#### **Darkening with LS Dark**

A darkening can be achieved much more effectively in the same living space with LS Dark, as no disturbing light spots shine into the interior thanks to the lack of lift strap punching required in the slats. This system also blocks the view into the illuminated apartment at night.

#### Sense of space with closed flat slats F 80

The closed flat slats, which only overlap slightly, still let relatively high levels of daylight into the living space. The lift strap punchings also allow light to pass through and daylight can also pass through easily from the side in the guide rails area.