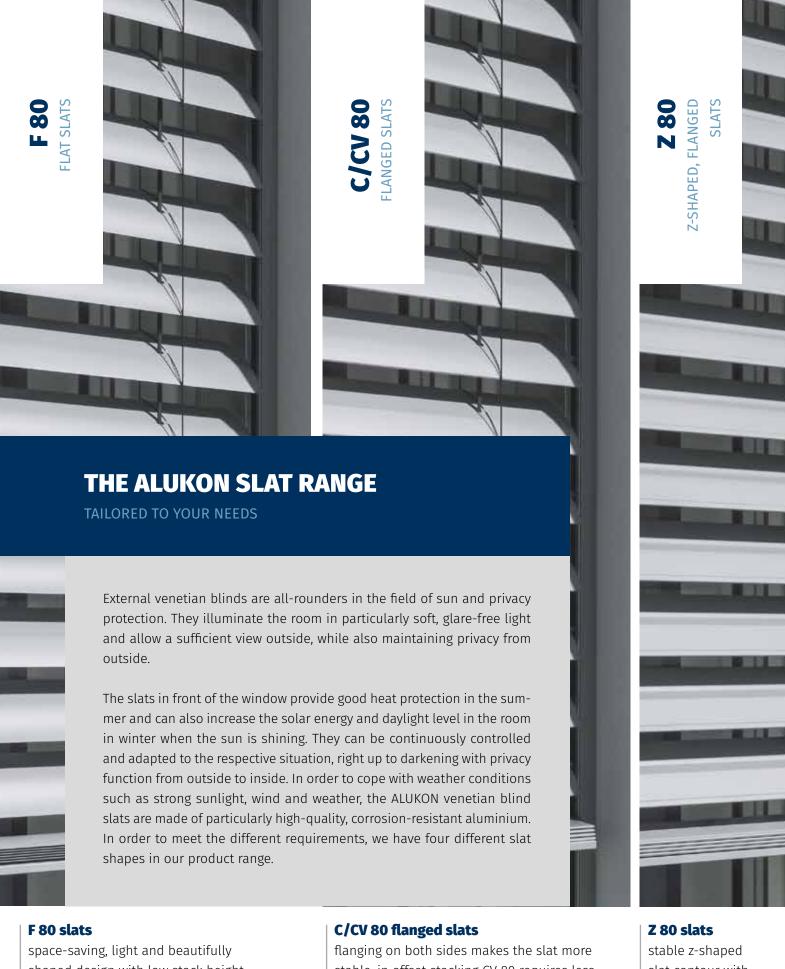

shaped design with low stack height

stable, in offset stacking CV 80 requires less space than with standard stacking of the C 80 slat

slat contour with flanging on both sides and piping on the underside for

noise damping and better closing action, well suited for darkening particularly designed slat contour for optimal light control at all times of day and year, fitted with sealing piping in the lower flanging and therefore sound-absorbing and well suited for darkening

for use in LS Dark venetian blinds, for optimal darkening of living spaces, with sealing welt in the lower flanging and without lift strap punching, for maximum reduction of light reflections