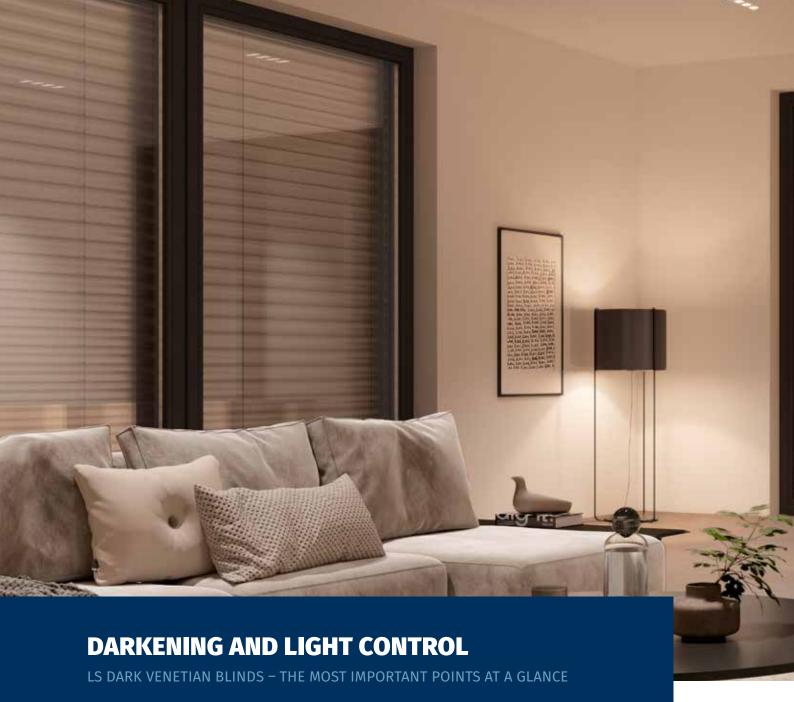

### **LS DARK**

DARKENING VENETIAN BLINDS

# THE VENETIAN BLIND SYSTEM

for a perfect darkening

## THE ALUKON DARKENING VENETIAN BLINDS LS DARK

WITH INTELLIGENT USE OF DAYLIGHT

A complete venetian blind system for shaft installation, with and without panels, designed to meet the special requirements for darkening in living spaces. ALUKON LS Dark venetian blinds are completely opaque in the dark with illuminated interiors.