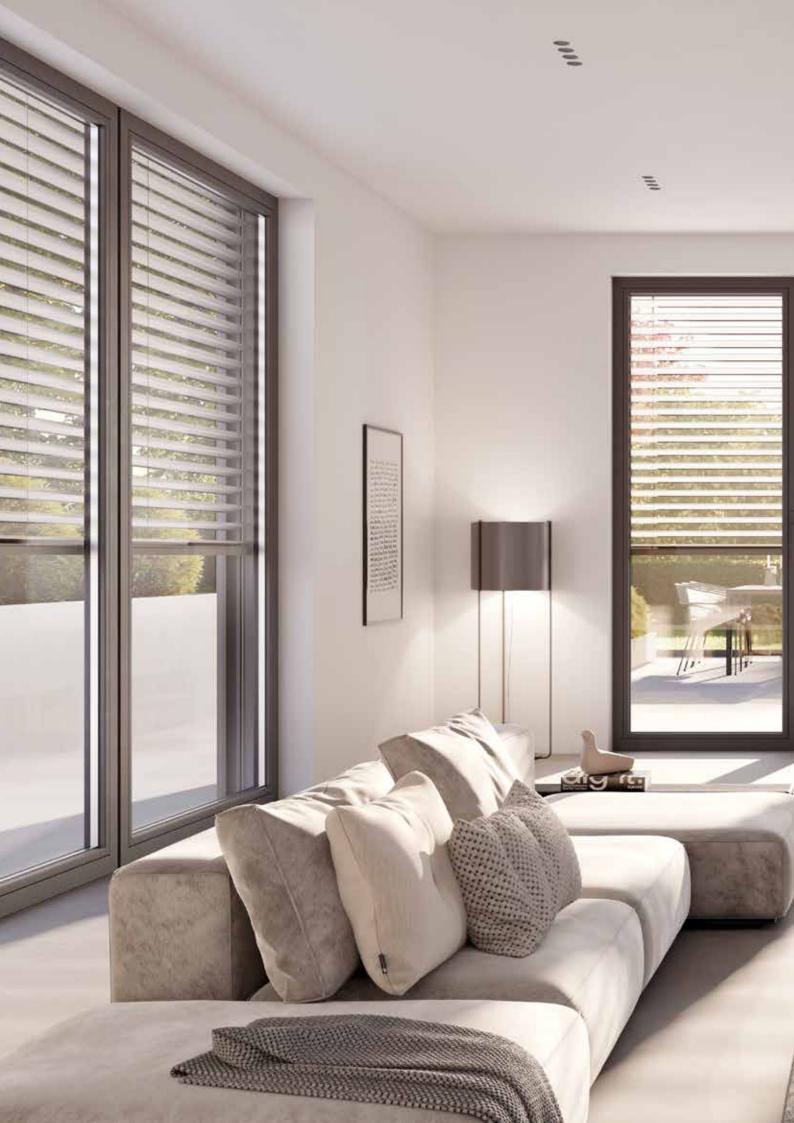

## THE ALUKON DARKENING VENETIAN BLINDS LS DARK

WITH INTELLIGENT USE OF DAYLIGHT

A complete venetian blind system for shaft installation, with and without panels, designed to meet the special requirements for darkening in living spaces. ALUKON LS Dark venetian blinds are completely opaque in the dark with illuminated interiors.

Due to the special slat contour, the intelligent light control technology of our LS 80 venetian blind slats is used at the same time when the slats are open. It enables glare-free enjoyment of sunlight with maximum use of daylight. The light is directed to the ceiling and floods the room.

#### **Glare protection**

daylight is directed glare-free into the room

#### View

high visibility from inside looking outside