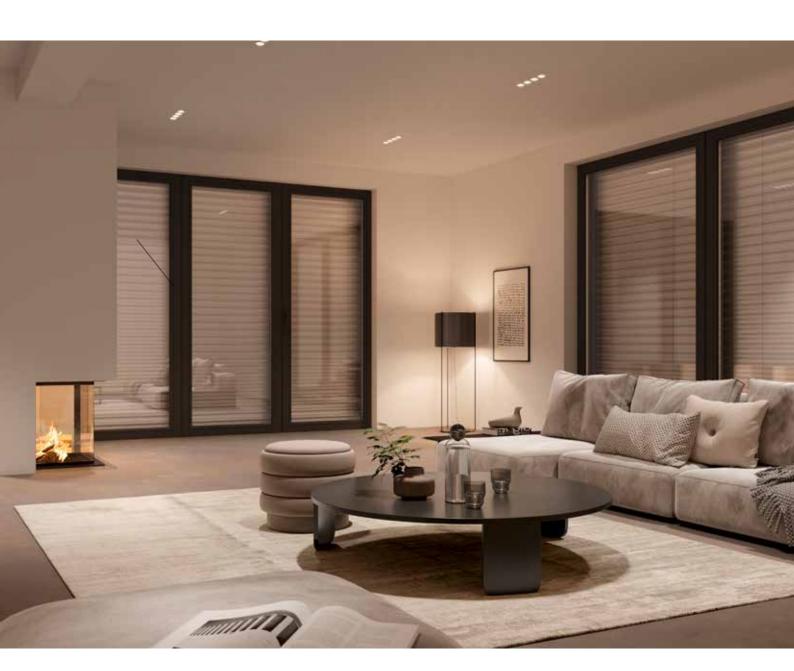

## THE ALUKON DARKENING VENETIAN BLINDS LS DARK

WITH INTELLIGENT USE OF DAYLIGHT

A complete venetian blind system for shaft installation, with and without panels, designed to meet the special requirements for darkening in living spaces. ALUKON LS Dark venetian blinds are completely opaque in the dark with illuminated interiors.

Due to the special slat contour, the intelligent light control technology of our LS 80 venetian blind slats is used at the same time when the slats are open. It enables glare-free enjoyment of sunlight with maximum use of daylight. The light is directed to the ceiling and floods the room.

Heat rays in summer are deflected by the slats and in the winter it helps to use solar energy and the sunlight level. This is done automatically in the predefined light guiding position of 20°. Constant readjustment is not necessary.