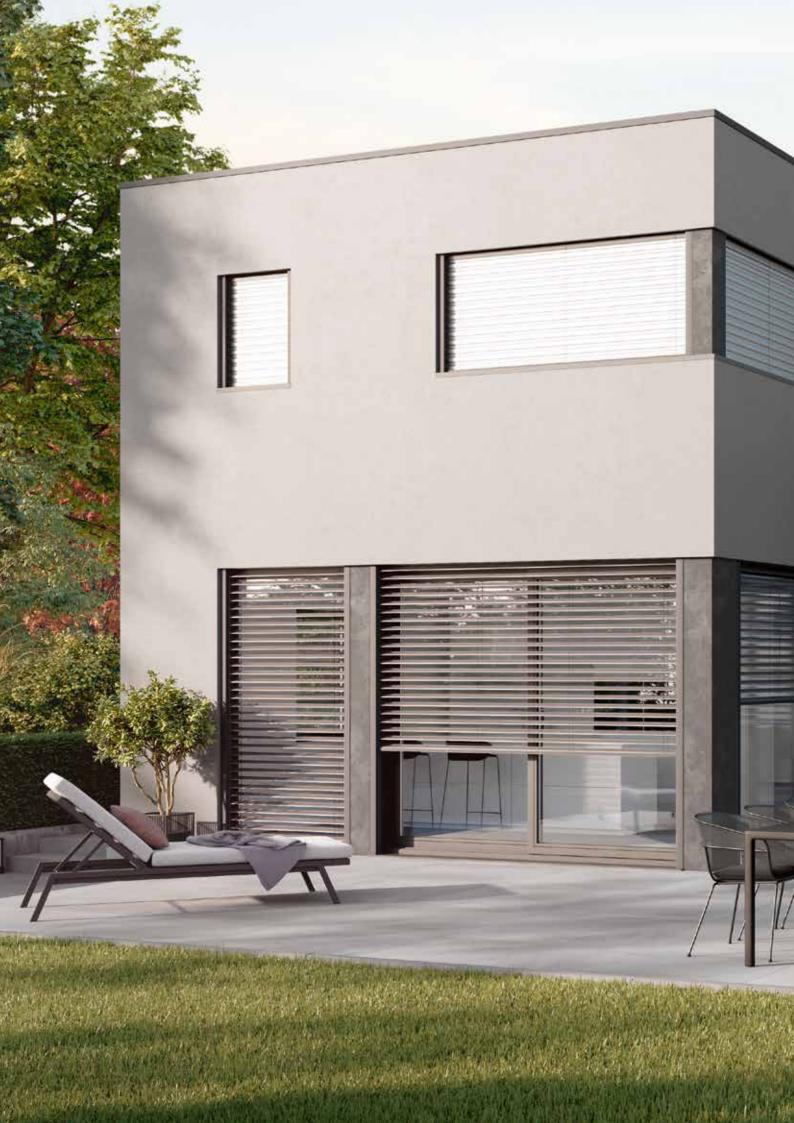

#### Facade design

LS Dark available in ten trendy colours

THROUGH INNOVATIVE TECHNOLOGY

The special features of LS Dark are the unpunched slats, as the upward and downward movement takes place via the side lift in the guide rails. The extremely stable bottom rail is equipped with an additional anti-lift device for increased security.