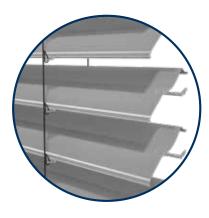

#### **Darkening with LS Dark**

A darkening can be achieved much more effectively in the same living space with LS Dark, as no disturbing light spots shine into the interior thanks to the lack of lift strap punching required in the slats. This system also blocks the view into the illuminated apartment at night.

#### Sense of space with closed flat slats F 80

The closed flat slats, which only overlap slightly, still let relatively high levels of daylight into the living space. The lift strap punchings also allow light to pass through and daylight can also pass through easily from the side in the guide rails area.

noise damping and better closing action, well suited for darkening particularly designed slat contour for optimal light control at all times of day and year, fitted with sealing piping in the lower flanging and therefore sound-absorbing and well suited for darkening

for use in LS Dark venetian blinds, for optimal darkening of living spaces, with sealing welt in the lower flanging and without lift strap punching, for maximum reduction of light reflections