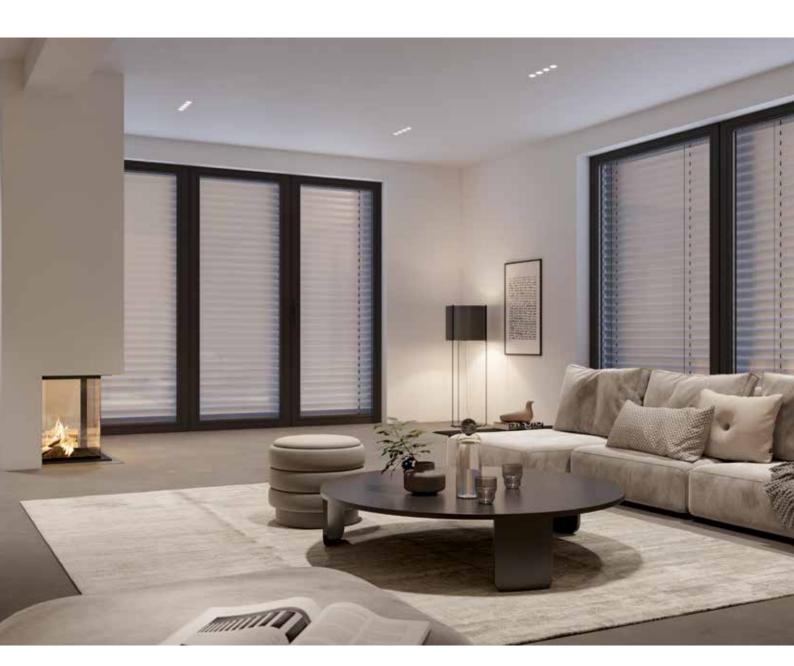

## DARKENING EFFECT LS DARK VS. FLAT SLATS F 80

#### **Darkening with LS Dark**

A darkening can be achieved much more effectively in the same living space with LS Dark, as no disturbing light spots shine into the interior thanks to the lack of lift strap punching required in the slats. This system also blocks the view into the illuminated apartment at night.

#### Sense of space with closed flat slats F 80

The closed flat slats, which only overlap slightly, still let relatively high levels of daylight into the living space. The lift strap punchings also allow light to pass through and daylight can also pass through easily from the side in the guide rails area.