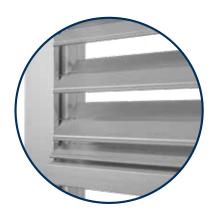

#### Facade design

LS Dark available in ten trendy colours

THROUGH INNOVATIVE TECHNOLOGY

The special features of LS Dark are the unpunched slats, as the upward and downward movement takes place via the side lift in the guide rails. The extremely stable bottom rail is equipped with an additional anti-lift device for increased security.

#### **Darkening with LS Dark**

A darkening can be achieved much more effectively in the same living space with LS Dark, as no disturbing light spots shine into the interior thanks to the lack of lift strap punching required in the slats. This system also blocks the view into the illuminated apartment at night.

for use in LS Dark venetian blinds, for optimal darkening of living spaces, with sealing welt in the lower flanging and without lift strap punching, for maximum reduction of light reflections