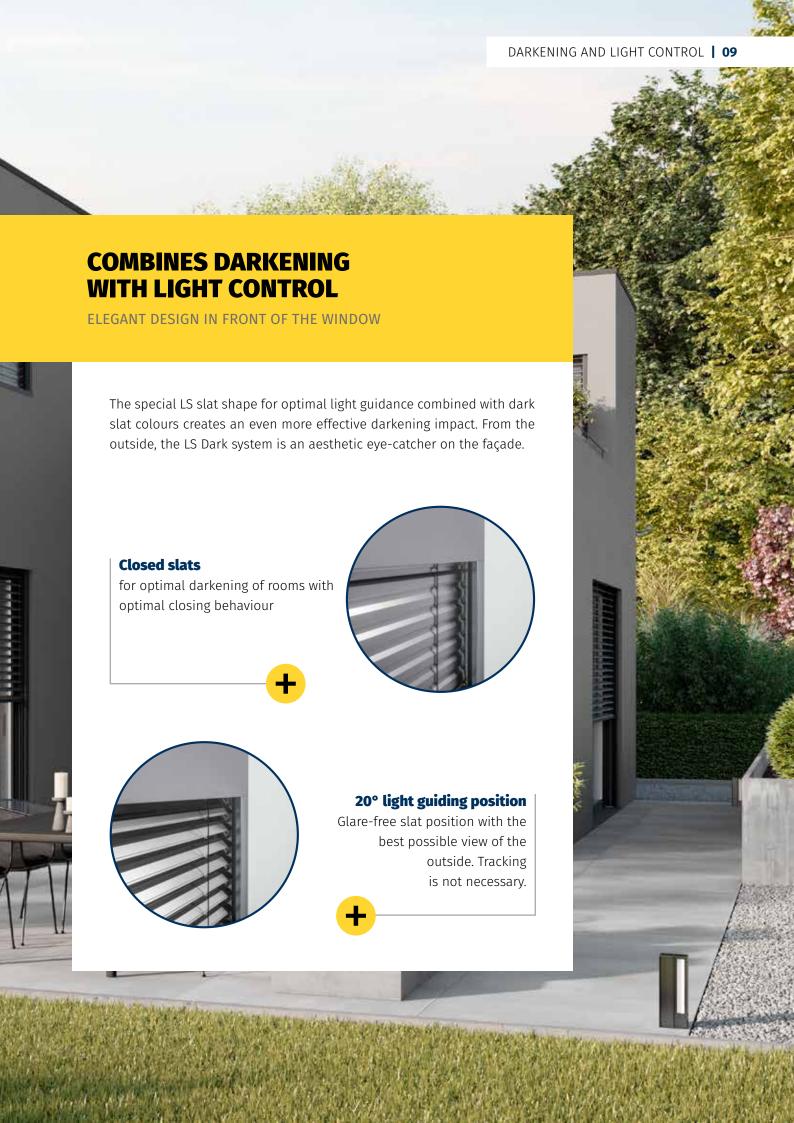

## DARKENING EFFECT LS DARK VS. FLAT SLATS F 80

#### **Darkening with LS Dark**

A darkening can be achieved much more effectively in the same living space with LS Dark, as no disturbing light spots shine into the interior thanks to the lack of lift strap punching required in the slats. This system also blocks the view into the illuminated apartment at night.

Due to the special slat contour, the intelligent light control technology of our LS 80 venetian blind slats is used at the same time when the slats are open. It enables glare-free enjoyment of sunlight with maximum use of daylight. The light is directed to the ceiling and floods the room.

Heat rays in summer are deflected by the slats and in the winter it helps to use solar energy and the sunlight level. This is done automatically in the predefined light guiding position of 20°. Constant readjustment is not necessary.